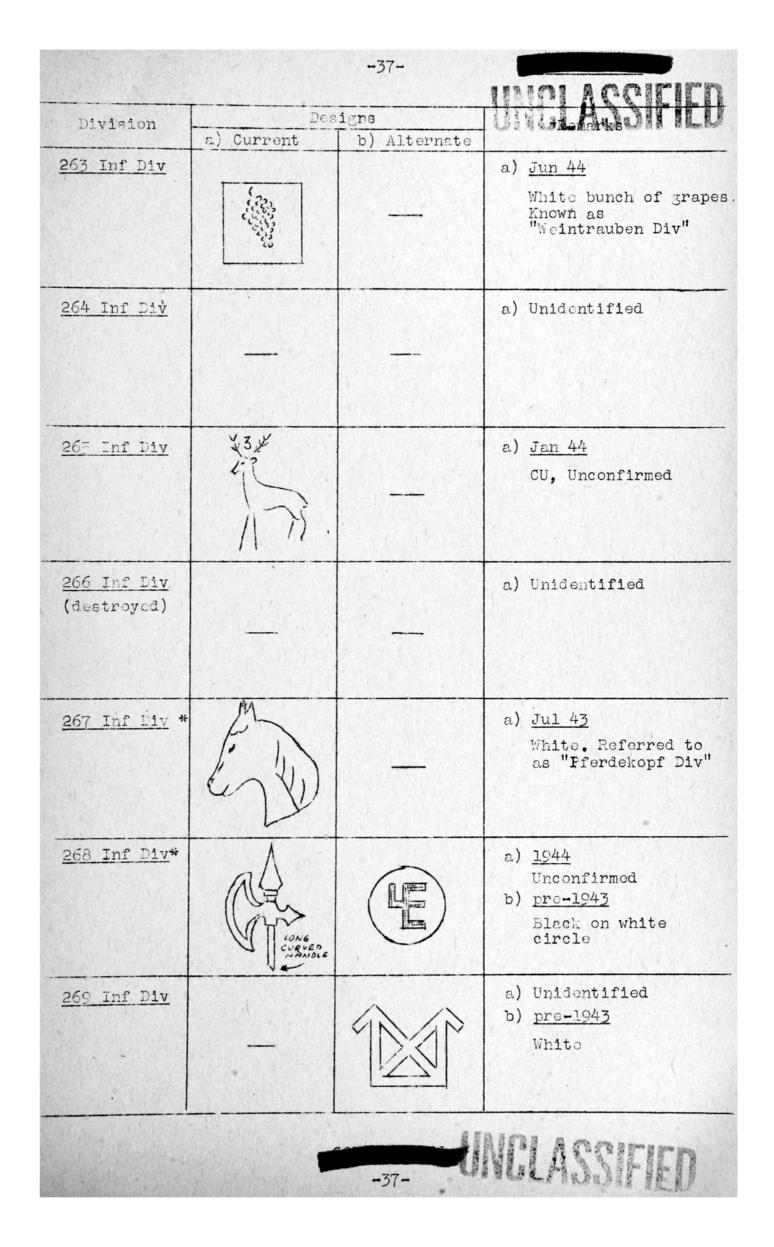

2. Column "a" contains reproductions of emblems currently in use, or identified with certainty as of the date given. Where procise drawings could not be made with any degree of accuracy, verbal descriptions are included.

3. Column "b" serves several purposes, and gives the following:

- 1. The old emblem alongside the current design, particularly if the change took place in 1944, or if it is still in occasional use.
- 2. Additional identified designs, not yet fully confirmed but possibly indicating a change.
- 3. The prowl943 emblem, particularly if it is believed to have been superseded by a new one.

4. All spaces have been kept equal as far as practicable so that future amendments can be superimposed over existing entries.

5. The "Remarks" column contains, in all cases, the latest date on which each design had been identified, and information concerning colors. If evidence was not complete, the emblem is marked "Unconfirmed". Additional relevant explanations, as well as divisional names, are also given here.

6. The following abbroviations are used:

- DU .. Design unidentified
- CU .. Color(s) unidentified
- B .. Cap badge issued or contemplated
- S .. Worn on shoulder straps

7. For the convenience of the user, blank spaces have been inserted between each category of divisions, at the end of each 100 series of infantry divisions, and at the end of this section.