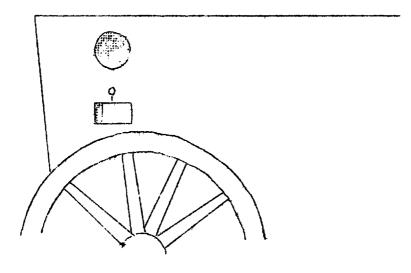

#### 3. Display

Emblems are not arbitrarily used, specific orders being issued from division headquarters concerning their size, colors, placing (see Appendix A) etc.. They are usually displayed in the following places:

- a) On tanks, all types of motor vehicles, horse-drawn vehicles, motorciycles and bycicles,
- b) On directional signs leading to headquarters, billets, bivouac areas or designating march routes, often in conjunction with the sub-unit commander's initial,
- c) On divisional newspapers, official correspondence of an unusual character, certificates etc. Social correspondence, unit folders, note books and other documents are often found (unofficially) decorated with the divisional emblem.