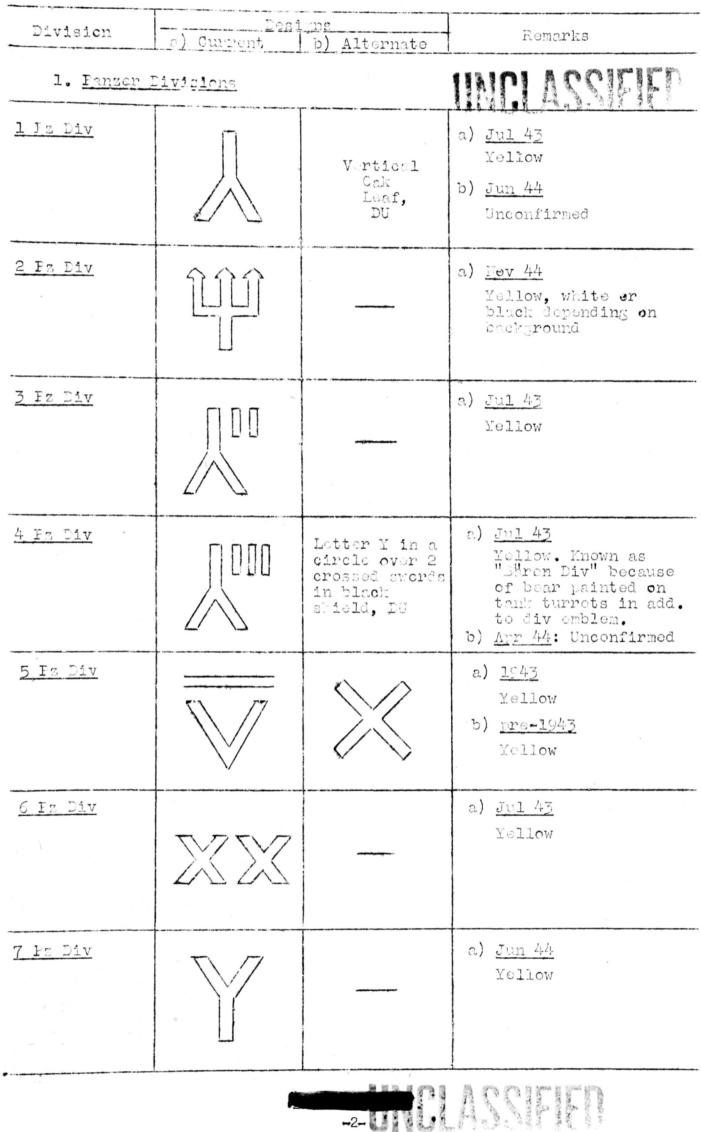

|   | 101 C |
|---|-------|
| 1 |       |
|   | -2-   |

| Divition          | Dos<br>a) Current | igns<br>b) Alternate | NE ANS SEE                                                                                                                                                             |
|-------------------|-------------------|----------------------|------------------------------------------------------------------------------------------------------------------------------------------------------------------------|
| <u>8 Fz Div</u>   |                   |                      | <ul> <li>a) Jun 44</li> <li>Dots in various colors, probably colors of sub-units</li> <li>b) pre-Jul 43</li> <li>Yellow</li> </ul>                                     |
| <u>9 Fz Div</u>   |                   |                      | a) <u>Cct 44</u><br>Yellow. Known as<br>"Runen Division"<br>b) <u>pre-1943</u><br>Yellow                                                                               |
| <u> 10 Hz Div</u> |                   |                      | a) <u>Doc 43</u><br>Yellow                                                                                                                                             |
| <u>ll Fz Div</u>  | 2                 | <sup>1)</sup>        | a) <u>Jun 44</u><br>White and black<br>"ghost", known as<br>"Gespenster Division"<br>b-1) <u>pre-Jul 43</u><br>Yellow<br>b-2) <u>Jul 43 - Jun 44</u><br>Varying colors |
| <u>12 Fz Div</u>  |                   |                      | a) <u>Sop 43</u><br>Yellow                                                                                                                                             |
| <u>13 Iz Div</u>  | B                 |                      | a) <u>Oct 43</u><br>Yollow                                                                                                                                             |
| <u>14 Fz Div</u>  |                   |                      | a) <u>Jul 43</u><br>Yellow                                                                                                                                             |