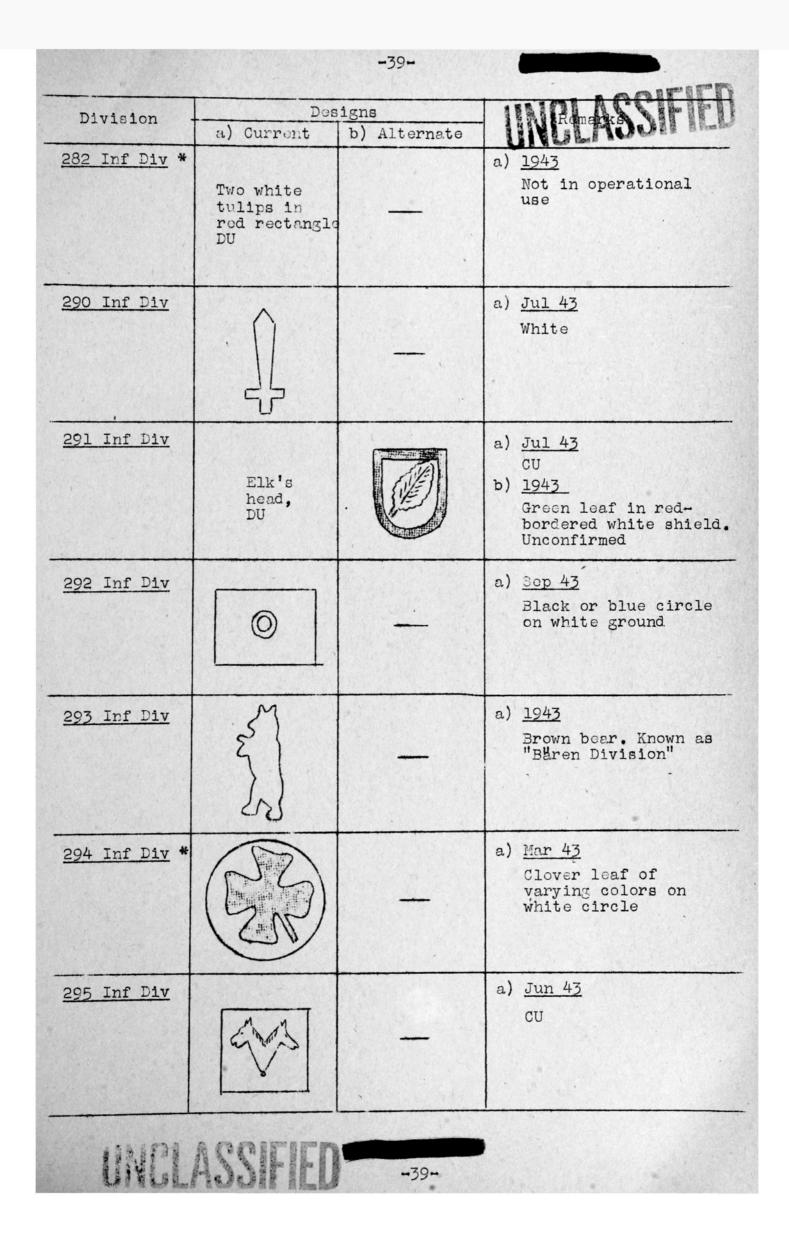

2. Column "a" contains reproductions of emblems currently in use, or identified with certainty as of the date given. Where procise drawings could not be made with any degree of accuracy, verbal descriptions are included.

3. Column "b" serves several purposes, and gives the following:

- 1. The old emblem alongside the current design, particularly if the change took place in 1944, or if it is still in occasional use.
- 2. Additional identified designs, not yet fully confirmed but possibly indicating a change.
- 3. The prowl943 emblem, particularly if it is believed to have been superseded by a new one.

4. All spaces have been kept equal as far as practicable so that future amendments can be superimposed over existing entries.

5. The "Remarks" column contains, in all cases, the latest date on which each design had been identified, and information concerning colors. If evidence was not complete, the emblem is marked "Unconfirmed". Additional relevant explanations, as well as divisional names, are also given here.

6. The following abbroviations are used:

- DU .. Design unidentified
- CU .. Color(s) unidentified
- B .. Cap badge issued or contemplated
- S .. Worn on shoulder straps

7. For the convenience of the user, blank spaces have been inserted between each category of divisions, at the end of each 100 series of infantry divisions, and at the end of this section.