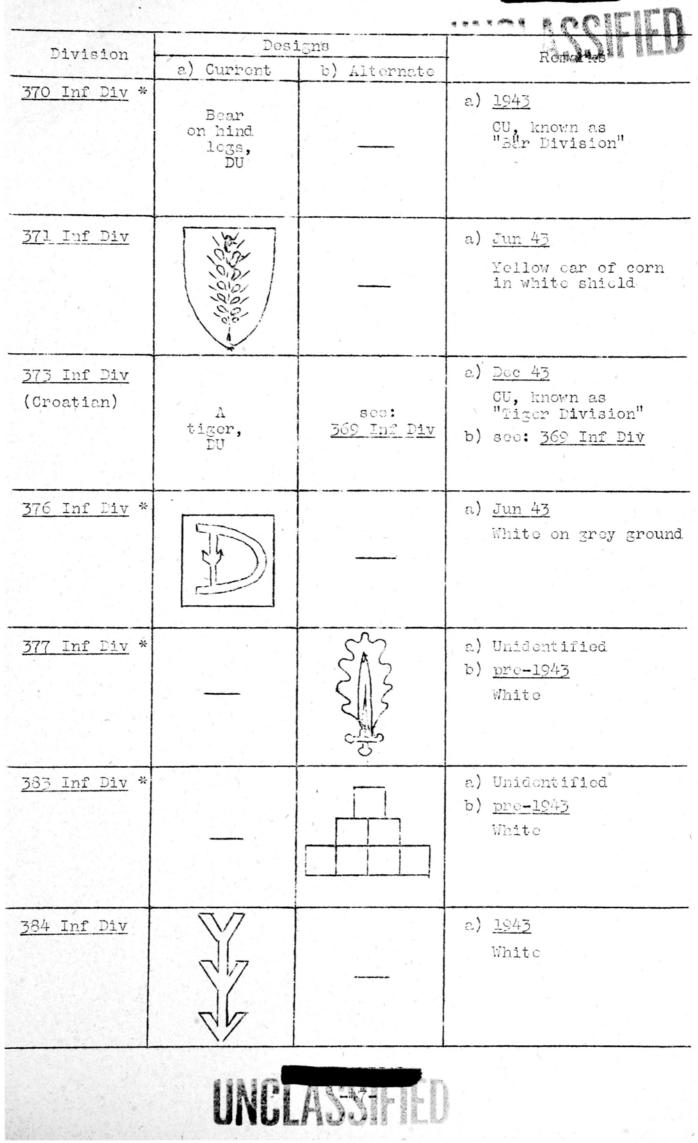

2. Column "a" contains reproductions of emblems currently in use, or identified with certainty as of the date given. Where procise drawings could not be made with any degree of accuracy, verbal descriptions are included.

3. Column "b" serves several purposes, and gives the following:

- 1. The old emblem alongside the current design, particularly if the change took place in 1944, or if it is still in occasional use.
- 2. Additional identified designs, not yet fully confirmed but possibly indicating a change.
- 3. The prowl943 emblem, particularly if it is believed to have been superseded by a new one.

4. All spaces have been kept equal as far as practicable so that future amendments can be superimposed over existing entries.

5. The "Remarks" column contains, in all cases, the latest date on which each design had been identified, and information concerning colors. If evidence was not complete, the emblem is marked "Unconfirmed". Additional relevant explanations, as well as divisional names, are also given here.

6. The following abbroviations are used:

- DU .. Design unidentified
- CU .. Color(s) unidentified
- B .. Cap badge issued or contemplated
- S .. Worn on shoulder straps

7. For the convenience of the user, blank spaces have been inserted between each category of divisions, at the end of each 100 series of infantry divisions, and at the end of this section.