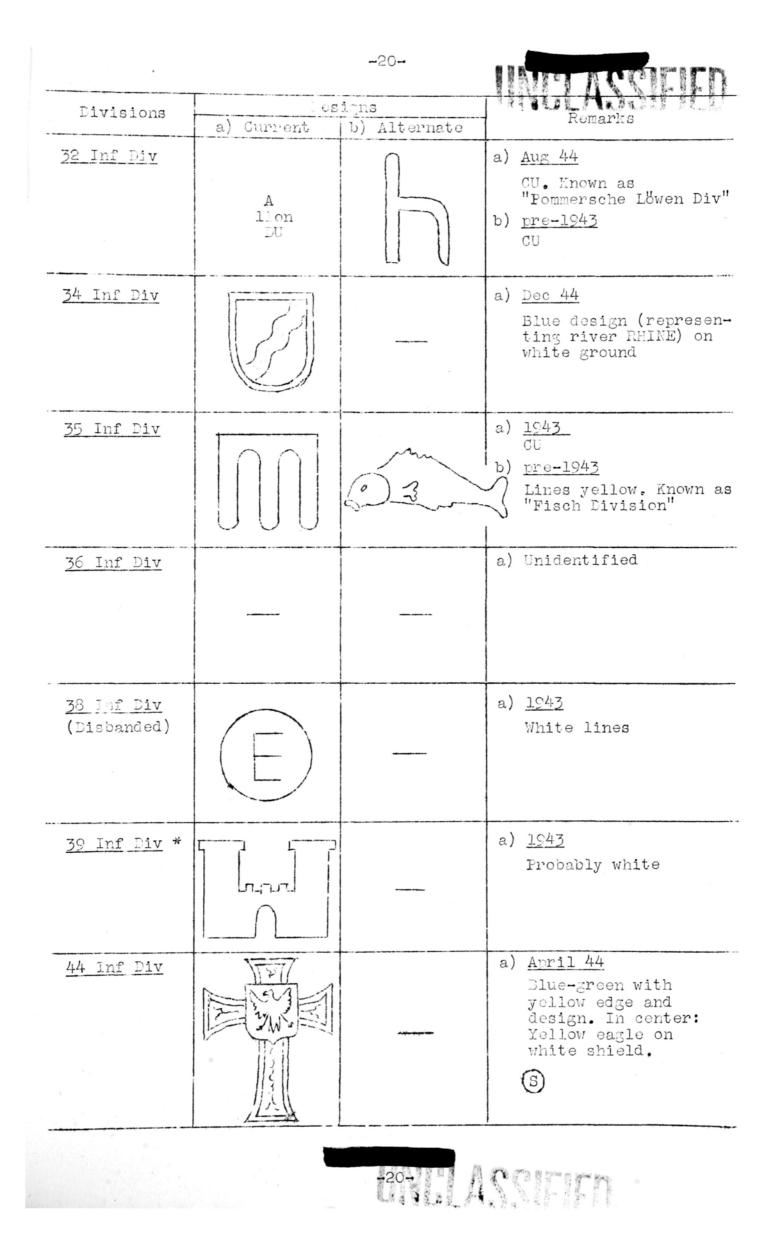

|   | 101 C |
|---|-------|
| 1 |       |
|   | -2-   |

| Divition          | Dos<br>a) Current | igns<br>b) Alternate | NE ANS SEE                                                                                                                                                             |
|-------------------|-------------------|----------------------|------------------------------------------------------------------------------------------------------------------------------------------------------------------------|
| <u>8 Fz Div</u>   |                   |                      | <ul> <li>a) Jun 44</li> <li>Dots in various colors, probably colors of sub-units</li> <li>b) pre-Jul 43</li> <li>Yellow</li> </ul>                                     |
| <u>9 Fz Div</u>   |                   |                      | a) <u>Cct 44</u><br>Yellow. Known as<br>"Runen Division"<br>b) <u>pre-1943</u><br>Yellow                                                                               |
| <u> 10 Hz Div</u> |                   |                      | a) <u>Doc 43</u><br>Yellow                                                                                                                                             |
| <u>ll Fz Div</u>  | 2                 | <sup>1)</sup>        | a) <u>Jun 44</u><br>White and black<br>"ghost", known as<br>"Gespenster Division"<br>b-1) <u>pre-Jul 43</u><br>Yellow<br>b-2) <u>Jul 43 - Jun 44</u><br>Varying colors |
| <u>12 Fz Div</u>  |                   |                      | a) <u>Sop 43</u><br>Yellow                                                                                                                                             |
| <u>13 Iz Div</u>  | B                 |                      | a) <u>Oct 43</u><br>Yollow                                                                                                                                             |
| <u>14 Fz Div</u>  |                   |                      | a) <u>Jul 43</u><br>Yellow                                                                                                                                             |