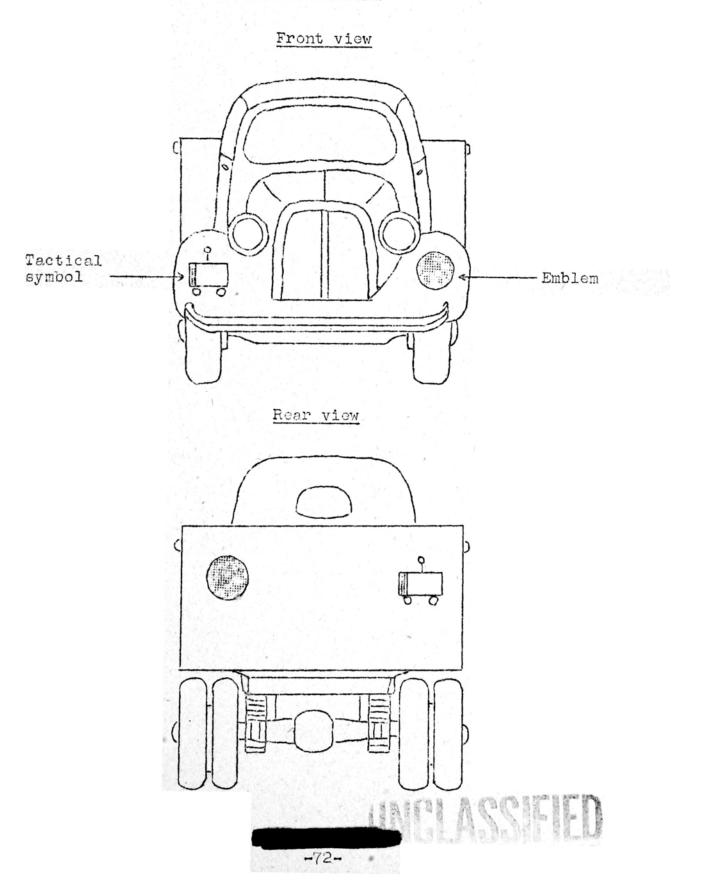

#### 3. Display

Emblems are not arbitrarily used, specific orders being issued from division headquarters concerning their size, colors, placing (see Appendix A) etc.. They are usually displayed in the following places:

- a) On tanks, all types of motor vehicles, horse-drawn vehicles, motorciycles and bycicles,
- b) On directional signs leading to headquarters, billets, bivouac areas or designating march routes, often in conjunction with the sub-unit commander's initial,
- c) On divisional newspapers, official correspondence of an unusual character, certificates etc. Social correspondence, unit folders, note books and other documents are often found (unofficially) decorated with the divisional emblem.

It should be noted that contrary to the practice in the U.S and British Armies divisional emblems are not worn on the uniform. The few exceptions to this rule are specifically noted in section II.

Another deviation of a more interesting nature is the recent introduction of divisional emblems in form of <u>cap badges</u> by a limited number of divisions. This new practice is illustrated by a document of the 3 Para Div, dated 24 May 44 and signed by the divisional commander, in which the following statement appears: