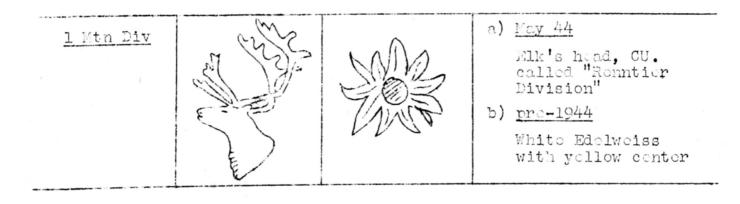

2. Column "a" contains reproductions of emblems currently in use, or identified with certainty as of the date given. Where procise drawings could not be made with any degree of accuracy, verbal descriptions are included.

3. Column "b" serves several purposes, and gives the following:

- 1. The old emblem alongside the current design, particularly if the change took place in 1944, or if it is still in occasional use.
- 2. Additional identified designs, not yet fully confirmed but possibly indicating a change.
- 3. The prowl943 emblem, particularly if it is believed to have been superseded by a new one.

4. All spaces have been kept equal as far as practicable so that future amendments can be superimposed over existing entries.

5. The "Remarks" column contains, in all cases, the latest date on which each design had been identified, and information concerning colors. If evidence was not complete, the emblem is marked "Unconfirmed". Additional relevant explanations, as well as divisional names, are also given here.

6. The following abbroviations are used:

- DU .. Design unidentified
- CU .. Color(s) unidentified
- B .. Cap badge issued or contemplated
- S .. Worn on shoulder straps

7. For the convenience of the user, blank spaces have been inserted between each category of divisions, at the end of each 100 series of infantry divisions, and at the end of this section.