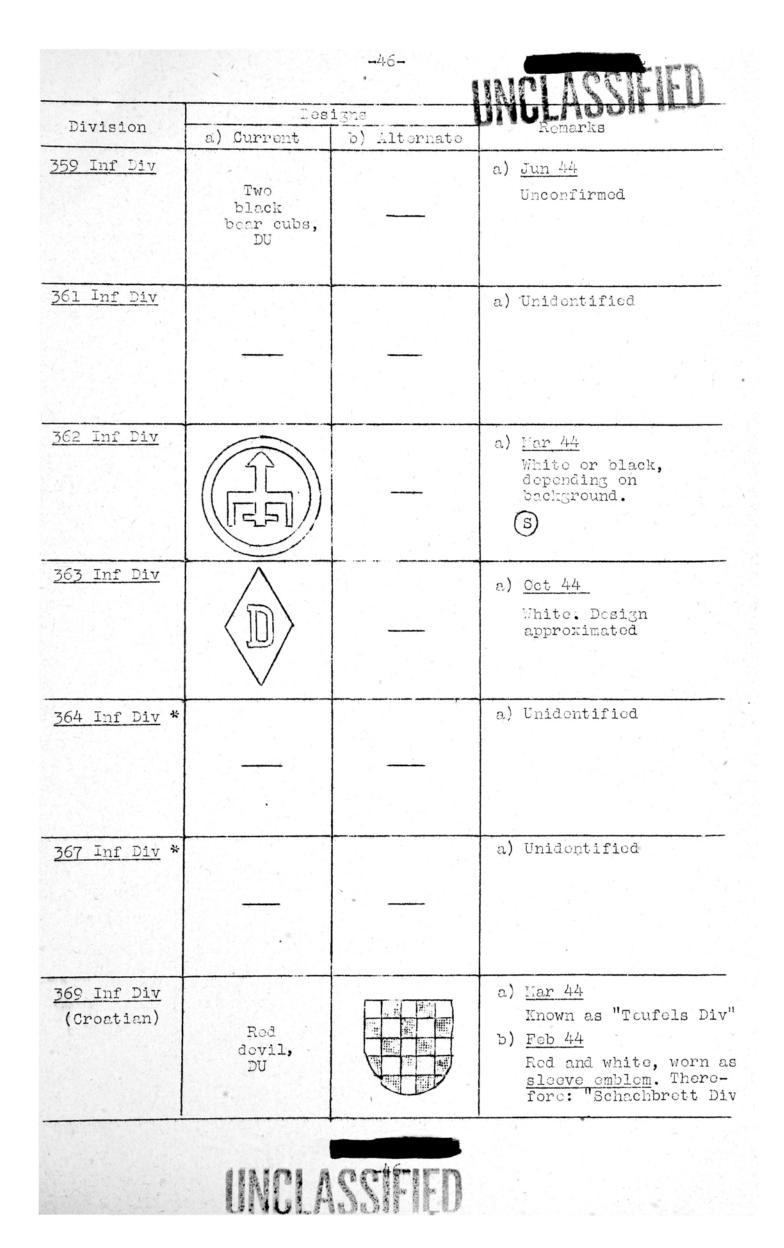

2. Column "a" contains reproductions of emblems currently in use, or identified with certainty as of the date given. Where procise drawings could not be made with any degree of accuracy, verbal descriptions are included.

3. Column "b" serves several purposes, and gives the following:

- 1. The old emblem alongside the current design, particularly if the change took place in 1944, or if it is still in occasional use.
- 2. Additional identified designs, not yet fully confirmed but possibly indicating a change.
- 3. The prowl943 emblem, particularly if it is believed to have been superseded by a new one.

4. All spaces have been kept equal as far as practicable so that future amendments can be superimposed over existing entries.

5. The "Remarks" column contains, in all cases, the latest date on which each design had been identified, and information concerning colors. If evidence was not complete, the emblem is marked "Unconfirmed". Additional relevant explanations, as well as divisional names, are also given here.

6. The following abbroviations are used:

- DU .. Design unidentified
- CU .. Color(s) unidentified
- B .. Cap badge issued or contemplated
- S .. Worn on shoulder straps

7. For the convenience of the user, blank spaces have been inserted between each category of divisions, at the end of each 100 series of infantry divisions, and at the end of this section.