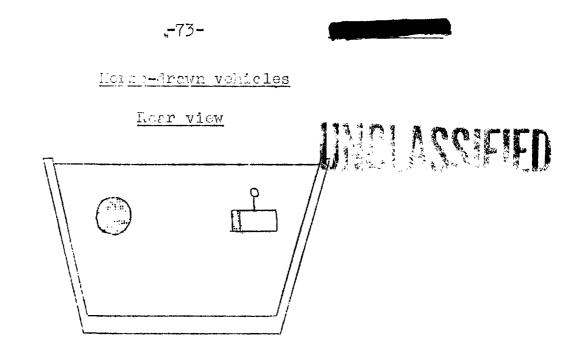

#### 3. Display

Emblems are not arbitrarily used, specific orders being issued from division headquarters concerning their size, colors, placing (see Appendix A) etc.. They are usually displayed in the following places:

- a) On tanks, all types of motor vehicles, horse-drawn vehicles, motorciycles and bycicles,
- b) On directional signs leading to headquarters, billets, bivouac areas or designating march routes, often in conjunction with the sub-unit commander's initial,
- c) On divisional newspapers, official correspondence of an unusual character, certificates etc. Social correspondence, unit folders, note books and other documents are often found (unofficially) decorated with the divisional emblem.