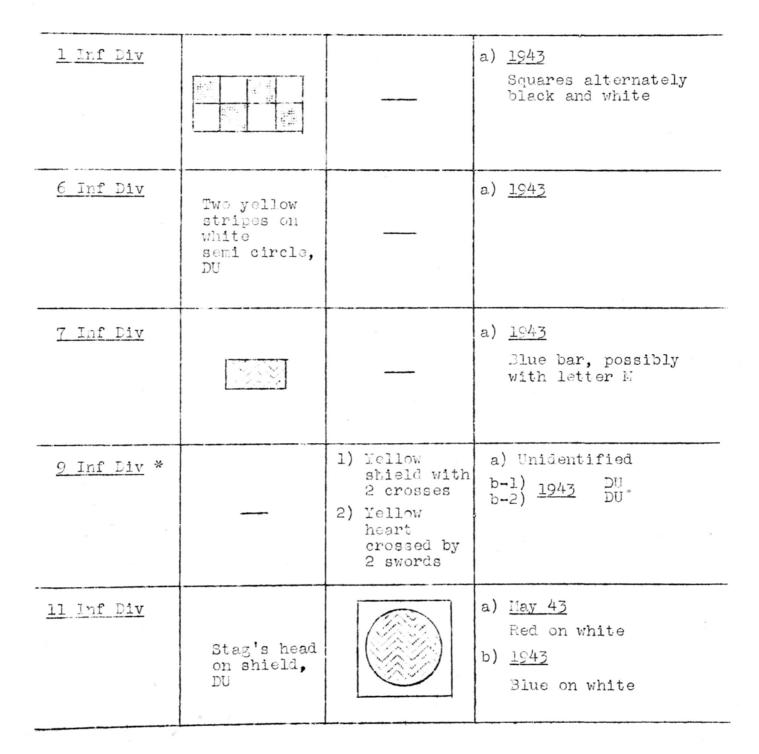

2. Column "a" contains reproductions of emblems currently in use, or identified with certainty as of the date given. Where procise drawings could not be made with any degree of accuracy, verbal descriptions are included.

3. Column "b" serves several purposes, and gives the following:

- 1. The old emblem alongside the current design, particularly if the change took place in 1944, or if it is still in occasional use.
- 2. Additional identified designs, not yet fully confirmed but possibly indicating a change.
- 3. The prowl943 emblem, particularly if it is believed to have been superseded by a new one.

4. All spaces have been kept equal as far as practicable so that future amendments can be superimposed over existing entries.

5. The "Remarks" column contains, in all cases, the latest date on which each design had been identified, and information concerning colors. If evidence was not complete, the emblem is marked "Unconfirmed". Additional relevant explanations, as well as divisional names, are also given here.

6. The following abbroviations are used:

- DU .. Design unidentified
- CU .. Color(s) unidentified
- B .. Cap badge issued or contemplated
- S .. Worn on shoulder straps

7. For the convenience of the user, blank spaces have been inserted between each category of divisions, at the end of each 100 series of infantry divisions, and at the end of this section.